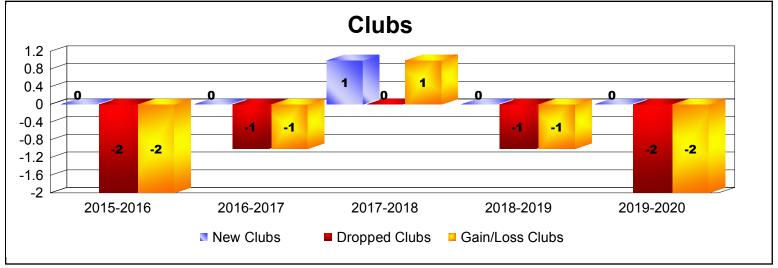

District LD 9

As of December 2019 Cumulative

| Year      | New<br>Clubs | Dropped<br>Clubs | Gain/<br>Loss<br>Clubs | New<br>Members | Charter<br>Members | Reinstate<br>Members | Transfer<br>Members | Total<br>Member<br>Added | Total<br>Members<br>Dropped | Gain/<br>Loss<br>Members |
|-----------|--------------|------------------|------------------------|----------------|--------------------|----------------------|---------------------|--------------------------|-----------------------------|--------------------------|
| 2015-2016 | 0            | -2               | -2                     | 178            | 4                  | 17                   | 7                   | 206                      | -204                        | 2                        |
| 2016-2017 | 0            | -1               | -1                     | 204            | 1                  | 3                    | 2                   | 210                      | -207                        | 3                        |
| 2017-2018 | 1            | 0                | 1                      | 157            | 28                 | 6                    | 6                   | 197                      | -190                        | 7                        |
| 2018-2019 | 0            | -1               | -1                     | 165            | 1                  | 2                    | 4                   | 172                      | -178                        | -6                       |
| 2019-2020 | 0            | -2               | -2                     | 47             | 0                  | 2                    | 0                   | 49                       | -135                        | -86                      |
| Average   | 0            | -1               | -1                     | 150            | 7                  | 6                    | 4                   | 167                      | -183                        | -16                      |