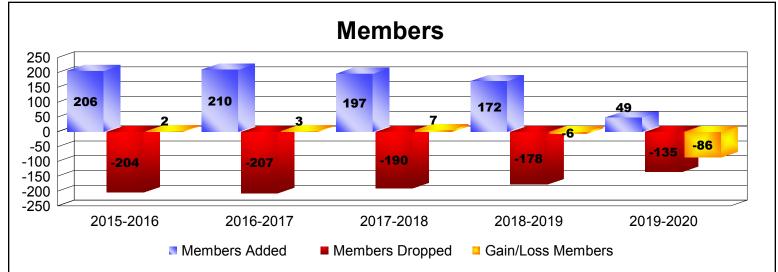

District LD 9

As of December 2019 Cumulative

| Year      | New<br>Clubs | Dropped<br>Clubs | Gain/<br>Loss<br>Clubs | New<br>Members | Charter<br>Members | Reinstate<br>Members | Transfer<br>Members | Total<br>Member<br>Added | Total<br>Members<br>Dropped | Gain/<br>Loss<br>Members |
|-----------|--------------|------------------|------------------------|----------------|--------------------|----------------------|---------------------|--------------------------|-----------------------------|--------------------------|
| 2015-2016 | 0            | -2               | -2                     | 178            | 4                  | 17                   | 7                   | 206                      | -204                        | 2                        |
| 2016-2017 | 0            | -1               | -1                     | 204            | 1                  | 3                    | 2                   | 210                      | -207                        | 3                        |
| 2017-2018 | 1            | 0                | 1                      | 157            | 28                 | 6                    | 6                   | 197                      | -190                        | 7                        |
| 2018-2019 | 0            | -1               | -1                     | 165            | 1                  | 2                    | 4                   | 172                      | -178                        | -6                       |
| 2019-2020 | 0            | -2               | -2                     | 47             | 0                  | 2                    | 0                   | 49                       | -135                        | -86                      |
| Average   | 0            | -1               | -1                     | 150            | 7                  | 6                    | 4                   | 167                      | -183                        | -16                      |